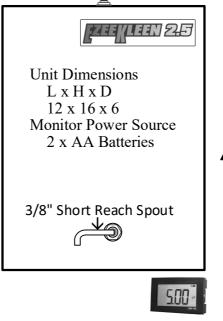

## WALL MOUNT INSTALLATION

Using Accessories Kit #9010 (Supplied with unit)

¼" Quick Connect Elbow →

- Place two screws in wall above sink and hang Ezee Kleen 2.5 on screws
- Remove screen from regular sink faucet
- Attach Diverter Valve to regular sink faucet (use adapters provided if necessary)
- Insert 1/4" quick connect elbow into top of unit
- Insert 3/8" Short Reach Spout into front of unit
- Mount Monitor in a visible location and turn power on
- Ensure unit of measure is μS
- Run 8 oz (250 ml) of water through unit
- Ensure monitor reading is below 5.0 μS with water flowing
- Post "Protocol for Usage" (see page 16) at dispensing faucet and assign staff member responsible for system maintenance
- Ezee Kleen 2.5 is now ready for use
- Change 9001 Ezee Kleen 2.5 DI Cartridge (2 Pak) when monitor reads greater 5.0 μS