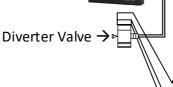

## WALL MOUNT INSTALLATION

Using Accessories Kit #9010 (Supplied with unit)

¼" Quick Connect Elbow →

- Place two screws in wall above sink and hang Ezee Kleen 2.5 on screws
- Remove screen from regular sink faucet
- Attach Diverter Valve to regular sink faucet (use adapters provided if necessary)
- Insert 1/4" quick connect elbow into top of unit
- Insert 3/8" Short Reach Spout into front of unit
- Mount Monitor in a visible location and turn power on
- Ensure unit of measure is μS
- Run 8 oz (250 ml) of water through unit
- Ensure monitor reading is below 5.0 μS with water flowing
- Post "Protocol for Usage" (see page 16) at dispensing faucet and assign staff member responsible for system maintenance
- Ezee Kleen 2.5 is now ready for use
- Change 9001 Ezee Kleen 2.5 DI Cartridge (2 Pak) when monitor reads greater 5.0 μS

← ¼" Orange Poly Tubing

← Regular Sink Faucet

15531 - 24th Avenue, Unit 24, Surrey, BC V4A 2J3 • Ph: (800) 338-6693 • (604) 538-1285 • Fax: (604) 538 - 1295