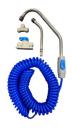

### **Retractable Faucet (Part# 8020)**

- 20' Coil tubing with wand for direct filling autoclave reservoir
- Intended for use in combination with Ezee Kleen 2.5 HD Air Gap Faucet
- Also Compatible with Ezee Kleen 2.5 (Model: 9000)