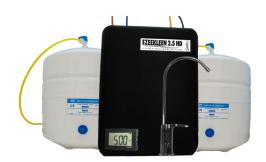

## **Ezee Kleen 2.5 HD Hybrid System**

- Provides Deionized water for applications requiring "distilled quality water (TDS less than 2.5 PPM)
- Provides Stage 2 RO Water for applications such as Instrument Washers (Reduces source water TDS by 90-98%)
- Customizable with different tank size combinations. Contact Oasis Dental for part #