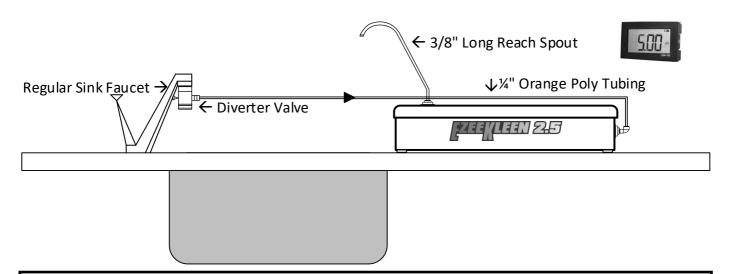

## **COUNTERTOP INSTALLATION**

Using Accessories Kit #9010 (Supplied with unit)

- Unit Dimensions L x H x D 12 x 16 x 6
- Monitor Power Source 2 x AA Batteries

- Place Ezee Kleen 2.5 on counter next to sink
- Remove screen from regular sink faucet
- Attach Diverter Valve to regular sink faucet (use one of the two adapters provided if necessary)
- Insert 1/4" quick connect elbow into top of unit
- Insert 3/8" Long Reach Spout into front of unit
- Mount Monitor in visible location and turn power on
- Ensure unit of measure is μS
- Run 8 oz (250 ml) of water through unit
- Ensure monitor reading is below 5.0 µS with water flowing
- Post "Protocol for Usage" (see page 16) at dispensing faucet and assign staff member responsible for system maintenance
- Ezee Kleen 2.5 is now ready for use
- Change 9001 Ezee Kleen 2.5 DI Cartridge (2 Pak) when monitor reads greater than 5.0 μS